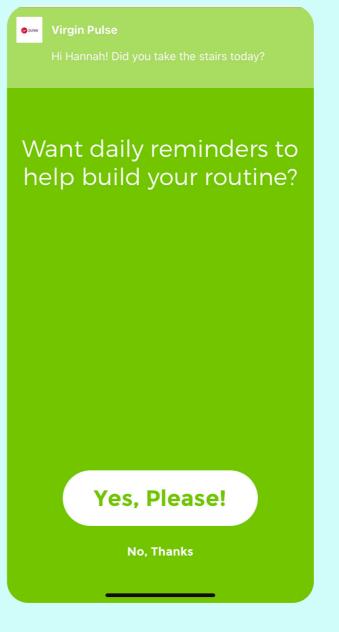

## Customize your mobile app

When you first login to the app, you are given a few options for customization. You can connect an activity tracker and Apple/Samsung Health. You can also turn on daily Healthy Habit reminders and choose to use the Coupe Health app icon.

If you choose to skip these steps you can set them up later by going to your 'Profile' and selecting 'Devices & Apps'.