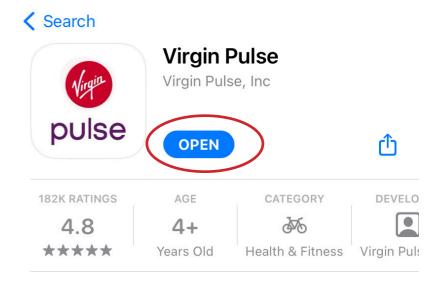

2

Tap the "GET" or "Install" button to download the Virgin Pulse app to your phone.

3

When the app is done downloading click the "OPEN" button.