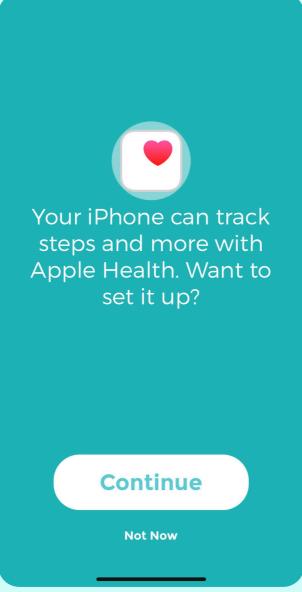

## Customize your mobile app

When you first login to the app, you are given a few options for customization. You can connect an activity tracker and Apple/Samsung Health. You can also turn on daily Healthy Habit reminders and choose to use the Coupe Health app icon.

If you choose to skip these steps you can set them up later by going to your 'Profile' and selecting 'Devices & Apps'.