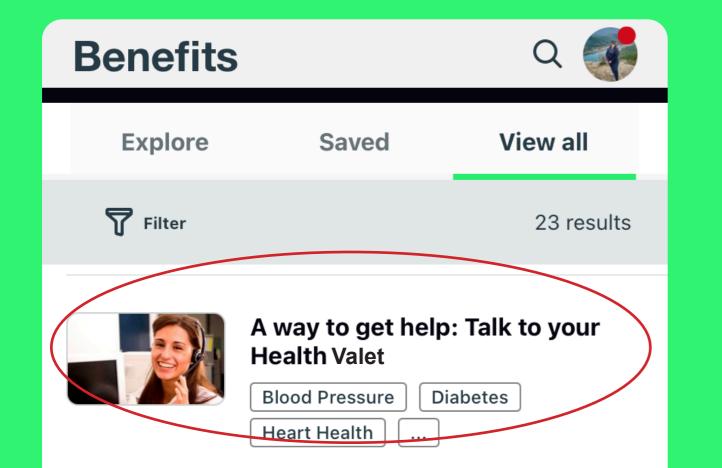

# Accessing your Health Valet via the mobile app

Your Coupe Health Valet is a concierge resource dedicated to assist you in your healthcare journey.

1

From the 'Benefits' page, use the search bar or scroll through the 'View all' list to find "A Way to Get Help: Talk to your Health Valet".

2

Tap 'START NOW' to email or call your Health Pro with any benefit questions.