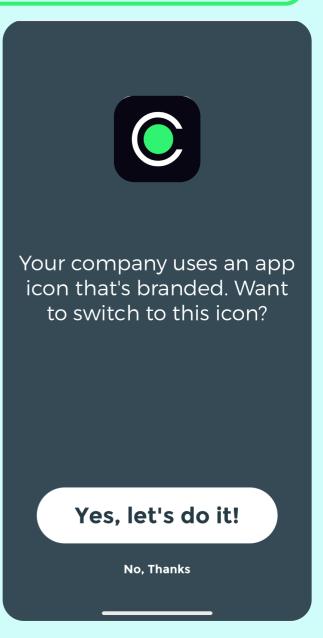

## Customize your mobile app

When you first login to the app, you are given a few options for customization. You can connect an activity tracker and Apple/Samsung Health. You can also turn on daily Healthy Habit reminders and choose to use the Coupe Health app icon.

If you choose to skip these steps you can set them up later by going to your 'Profile' and selecting 'Devices & Apps'.