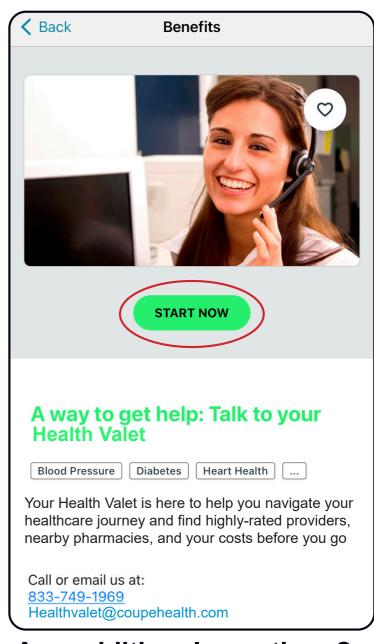

# Accessing your Health Valet via the mobile app

Your Coupe Health Valet is a concierge resource dedicated to assist you in your healthcare journey.

1

From the 'Benefits' page, use the search bar or scroll through the 'View all' list to find "A Way to Get Help: Talk to your Health Valet".

2

Tap 'START NOW' to email or call your Health Pro with any benefit questions.