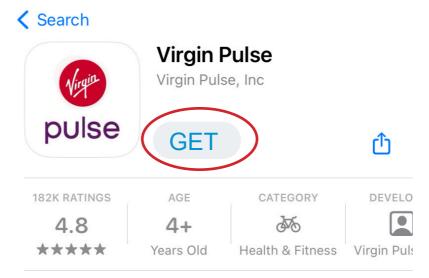

2

Tap the "GET" or "Install" button to download the Virgin Pulse app to your phone.

3

When the app is done downloading click the "OPEN" button.