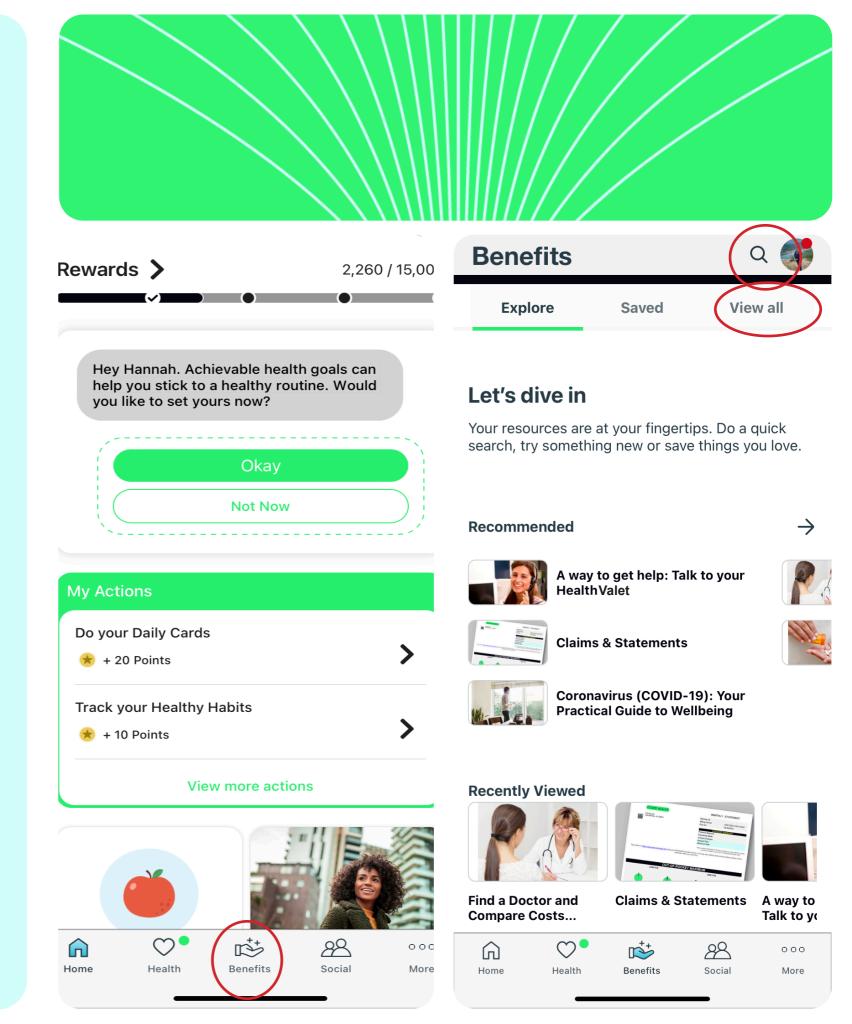

# Accessing your benefits via the mobile app

On the home screen you will notice the 'Benefits' tab is located in the center of the navigation bar at the bottom of the page. This is where you will find your main health plan tools and resources.

You can use the search bar to find benefit options like find a doctor/pharmacy or contact your Health Valet. You can also click 'View all' to scroll through additional benefits information available to you.

You can add your most used benefits to a 'Saved' list for quick access.