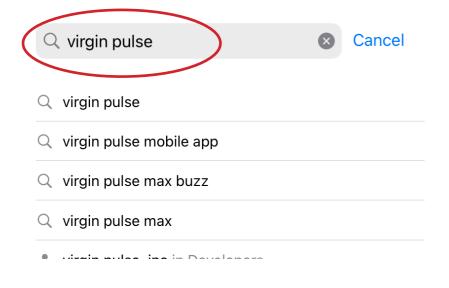

# Download the Virgin Pulse app to access Coupe on your mobile device

1

To access your member portal via mobile app, open the App Store (iPhone) or Google Play Store (Android) and search for "Virgin Pulse". Select "virgin pulse" or "virgin pulse mobile app."