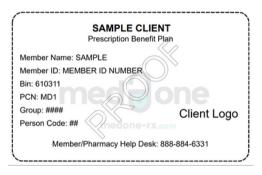

# **How to Register for the Member Portal**

- 1. Go to www. medone-rx.com.
- 2. Click Member Portal in the menu bar at the top of the page.
- 3. Click "Register here to access your account" at the bottom
- 4. Enter all required information. Find Group Number and Member ID on your pharmacy ID card.
- 5. Click "Register."
- 6. Open the confirmation email that was sent and click the link provided.
- 7. Enter your username and password to log in to your account.

### How to Enroll in Mail Order

- 1. Go to www. medone-rx.com.
- 2. Click Mail Order in the menu bar at the top of the page.
- Read the Terms and Conditions. Check "I Agree" and click "Next."
- 4. Read the Notice of Privacy Practices. Check "I Agree" and click "Next."
- 5. Enter all required patient information. Find Member ID, BIN Number, and Group Number on your pharmacy ID card.
- 6. Enter all required prescription information including each medication, the date it was last filled (if available), day supply, prescriber name and phone number.
- 7. Select a refill program: Automatic or Call-In Only.
- 8. Select a cap type: Child Proof (default) or Non-Child Proof.
- 9. Note all known allergies/reactions or medical conditions if applicable.
- 10. If desired, list individuals that MedOne is authorized to speak with regarding your medical information.
- 11. Electronically sign by typing your name to acknowledge all information is correct and confirm your request for prescription services.
- 12. Enter all required billing information using a debit or credit card. Click "submit."