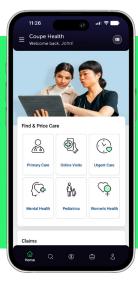

## Find a Provider and Compare Costs

Easily search for high-quality care through your member portal. Log in and use the 'Find and Price Care' tool to search for care by provider name, condition, specialty, or reason for visit. Then, compare your options based on quality and cost information.