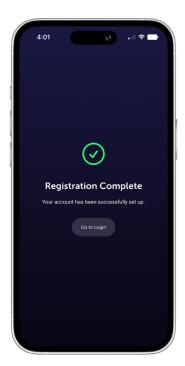

Your registration is now complete. Click 'Go to Login' to start accessing your member portal.