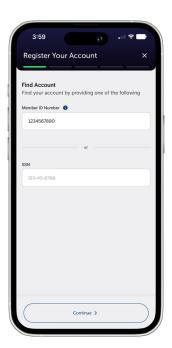

## Register Now

Prefer a mobile app?

Download now on the

Apple app store or Google Play store.

- If you're a returning member, select 'Upgrade Your Account.' If this is your first time registering, select 'Register Your Account.'
- Find your account by entering your member ID number (found on your member ID card) or by entering your social security number.
- Verify your account information by entering your First Name, Last Name, and Date of Birth.