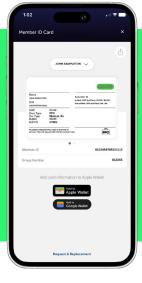

## **Access to Digital Member ID Card**

Left your member ID card at home? Access your digital member ID card from your portal and save it to your Apple or Google Wallet so it's always within reach on your mobile device.