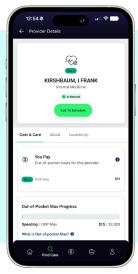

# **View Your Out-of-Pocket Max Progress**

Keep track of your healthcare claims and download your Explanation of Benefits (EOB) from your member portal. View your claims history and check your out-of-pocket max progress all in one place.