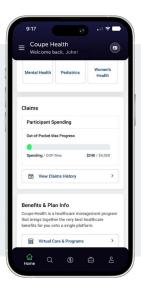

# **View Your Out-of-Pocket Max Progress**

Keep track of your healthcare claims and download your Explanation of Benefits (EOB) from your member portal. View your claims history and check your out-of-pocket max progress all in one place.