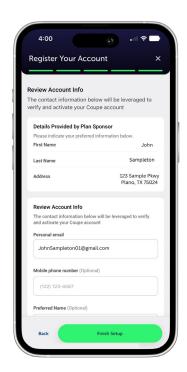

## Register Now

Prefer a mobile app?

Download now on the

Apple app store or Google Play store.

- If you're a returning member, select 'Upgrade Your Account.' If this is your first time registering, select 'Register Your Account.'
- Find your account by entering your member ID number (found on your member ID card) or by entering your social security number.
- Verify your account information by entering your First Name, Last Name, and Date of Birth.