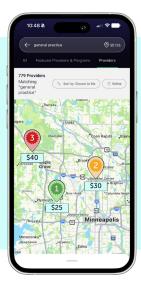

## Find a Provider and Compare Costs

Easily search for high-quality care through your member portal. Log in and use the 'Find and Price Care' tool to search for care by provider name, condition, specialty, or reason for visit. Then, compare your options based on quality and cost information.