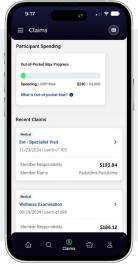

# **View Your Out-of-Pocket Max Progress**

Keep track of your healthcare claims and download your Explanation of Benefits (EOB) from your member portal. View your claims history and check your out-of-pocket max progress all in one place.