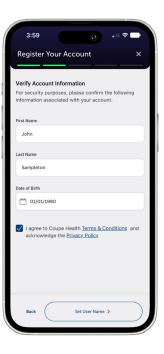

## Register Now

Prefer a mobile app?

Download now on the

Apple app store or Google Play store.

- If you're a returning member, select 'Upgrade Your Account.' If this is your first time registering, select 'Register Your Account.'
- Find your account by entering your member ID number (found on your member ID card) or by entering your social security number.
- Verify your account information by entering your First Name, Last Name, and Date of Birth.