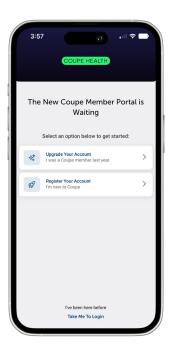

## Register Now

Prefer a mobile app?

Download now on the

Apple app store or Google Play store.

- If you're a returning member, select 'Upgrade Your Account.' If this is your first time registering, select 'Register Your Account.'
- Find your account by entering your member ID number (found on your member ID card) or by entering your social security number.
- Verify your account information by entering your First Name, Last Name, and Date of Birth.