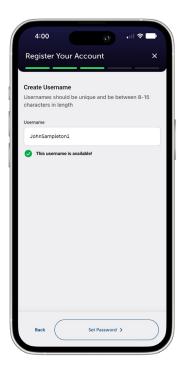

## Register Now

Prefer a mobile app?

Download now on the

Apple app store or Google Play store.

- If you're a returning member, select 'Upgrade Your Account.' If this is your first time registering, select 'Register Your Account.'
- Find your account by entering your member ID number (found on your member ID card) or by entering your social security number.
- Verify your account information by entering your First Name, Last Name, and Date of Birth.