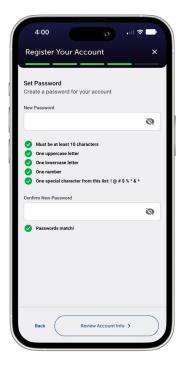

## Register Now

Prefer a mobile app?

Download now on the

Apple app store or Google Play store.

- If you're a returning member, select 'Upgrade Your Account.' If this is your first time registering, select 'Register Your Account.'
- Find your account by entering your member ID number (found on your member ID card) or by entering your social security number.
- Verify your account information by entering your First Name, Last Name, and Date of Birth.