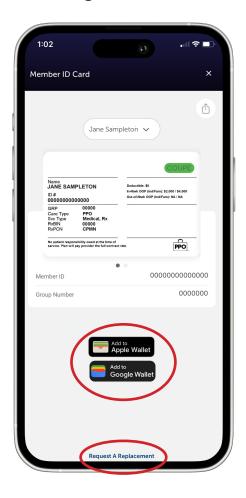

3 You will then be brought to your digital member ID card. Here you can view your card, request a new physical member ID card, and add it to your Apple or Google Wallet when using a mobile device.

| 1:0 | 02                                      |                                                                         | 0                          |             |  |  |
|-----|-----------------------------------------|-------------------------------------------------------------------------|----------------------------|-------------|--|--|
| Mem | nber ID                                 | Card                                                                    |                            | ×           |  |  |
|     |                                         |                                                                         | $\sim$                     | Ċ           |  |  |
|     |                                         | Jane Sample                                                             | on 🗸                       |             |  |  |
|     |                                         | Jane Sampleton                                                          |                            |             |  |  |
|     |                                         | John Sampleton                                                          |                            | OUPE        |  |  |
|     | Name<br>JANE SA<br>ID #<br>0000000000   | Joey Sampleton                                                          | ut-of-Ntwk OOP (Ind/Fam)   | 0 / \$4,000 |  |  |
|     | GRP                                     | 000000                                                                  | ut-ol-nitwi, OOP (instram) |             |  |  |
|     | Care Type<br>Svc Type<br>RxBIN<br>RxPCN | Medical, Rx<br>00000<br>CPMN                                            |                            |             |  |  |
|     | No patient respo<br>service. Plan will  | nsibility owed at the time of<br>I pay provider the full contract rate. |                            | PPO         |  |  |
| Mer | mber ID                                 | • •                                                                     | 00000                      | 000000000   |  |  |
| Gro | up Numbei                               |                                                                         |                            | 0000000     |  |  |
|     |                                         | Add to                                                                  | Wallet<br>e Wallet         |             |  |  |
|     |                                         | Request A Repl                                                          | acement                    |             |  |  |