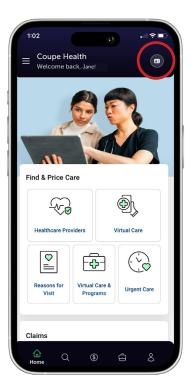

## How to access your digital member ID card.

Follow these easy steps to conveniently access your member ID card from your computer or mobile device.

**1** Log in to your Coupe Health<sup>m</sup> member portal via the desktop or mobile app.

- 2 Click on the member ID icon in the upper right hand corner of your device.
- or

Visit your profile in the bottom right corner then click on 'Member ID Card'.

| 1:16                    |                                | 0            |            | al † 🗊  |
|-------------------------|--------------------------------|--------------|------------|---------|
| ≡ МуА                   | ccount                         |              |            |         |
| Jane San                | n <b>pleton</b><br>00000000 Gi | oup Numb     | er: 000000 | 00      |
| O Perso                 | nal Profile                    |              |            | >       |
| 🔠 Memk                  | oer ID Card                    | $\mathbf{>}$ |            | >       |
| Payment                 | Settings                       |              |            |         |
| Paym                    | ent Methods                    |              |            | >       |
| 📰 Mana                  | ge Autopay                     |              |            | >       |
| Communi                 | cation Prefer                  | ences        |            |         |
| Account No<br>On: Email | otifications                   |              |            |         |
| Financing<br>On: Email  |                                |              | 3          |         |
| Health, We<br>On: Email | llness & Cost :                | Savings      |            | 0       |
| News, Pror<br>On: Email | notions & Mor                  | e            |            |         |
| ώ                       | Q                              | \$           | Û          | Account |