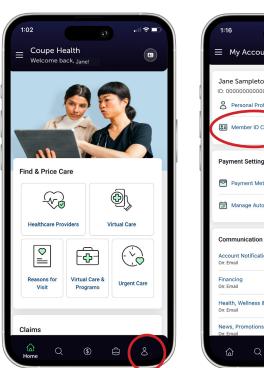

- 2 Click on the member ID icon in the upper right hand corner of your device.
- or

Visit your profile in the bottom right corner then click on 'Member ID Card'.

| 1:16                    |                                | 0            |            | al † 🗊  |
|-------------------------|--------------------------------|--------------|------------|---------|
| ≡ МуА                   | ccount                         |              |            |         |
| Jane San                | n <b>pleton</b><br>00000000 Gi | oup Numb     | er: 000000 | 00      |
| O Perso                 | nal Profile                    |              |            | >       |
| 🔠 Memk                  | oer ID Card                    | $\mathbf{>}$ |            | >       |
| Payment                 | Settings                       |              |            |         |
| Paym                    | ent Methods                    |              |            | >       |
| 📰 Mana                  | ge Autopay                     |              |            | >       |
| Communi                 | cation Prefer                  | ences        |            |         |
| Account No<br>On: Email | otifications                   |              |            |         |
| Financing<br>On: Email  |                                |              | 3          |         |
| Health, We<br>On: Email | llness & Cost :                | Savings      |            | 0       |
| News, Pror<br>On: Email | notions & Mor                  | e            |            |         |
| ώ                       | Q                              | \$           | Û          | Account |